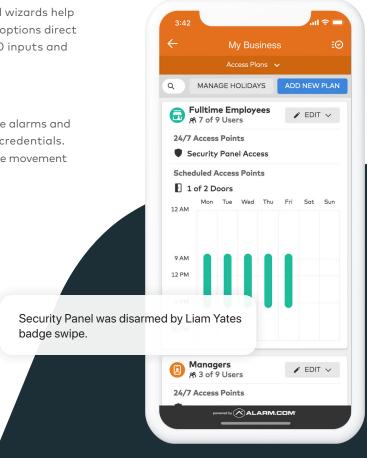

### **INCREASE CUSTOMER ENGAGEMENT**

Enable automatic arm/disarm through badge swipes to reduce false alarms and ensure safety or eliminate the need for keys entirely with mobile credentials. Customers can also leverage customizable access reports to track the movement of employees or visitors throughout the business at specific times.

# **Key Features**

With Alarm.com for Business Access Control, customers can:

- + Disarm the security system by swiping their access badge
- + Get video alerts when specific doors are opened
- Find video of access events directly from the access history timeline
- + Use smart phones to unlock doors with mobile credentials

Plus, complimentary 24/7 Managed Access adds value to your services by letting you access a customer's system for end-to-end white glove account management. This feature can be audited or revoked by the customer at any time.